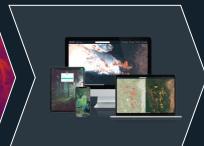

Visualization, API

#### Goals:

- Demonstrate Wildfire Detection
   System in orbit
- Based on improved camera and own satellite platform
- Process payload data to provide information via OroraTech's WildFire Solution (WFS).
- Launch: TR-12 in Jan 2025