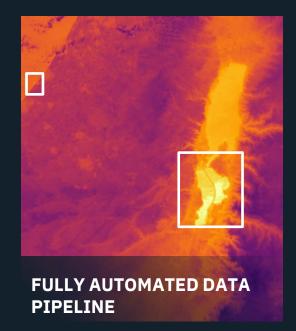

#### Goals:

- Demonstrate Wildfire Detection
   System in orbit
- Based on improved camera and own satellite platform
- Process payload data to provide information via OroraTech's WildFire Solution (WFS).
- Launch: TR-12 in Jan 2025