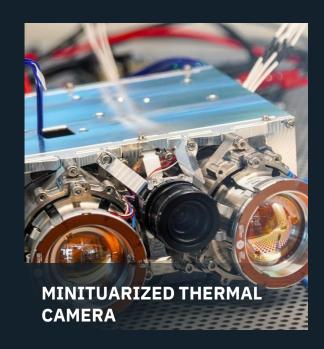

#### Goals:

- Demonstrate Wildfire Detection
   System in orbit
- Based on improved camera and own satellite platform
- Process payload data to provide information via OroraTech's WildFire Solution (WFS).
- Launch: TR-12 in Jan 2025