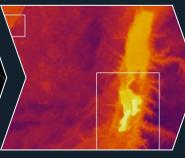

## OUR SENSOR NETWORK IS TRANSFORMING WILFIRE MANAGEMENT

#### Goals:

- Demonstrate Wildfire Detection
   System in orbit
- Based on improved camera and own satellite platform
- Process payload data to provide information via OroraTech's WildFire Solution (WFS).
- Launch: TR-12 in Jan 2025