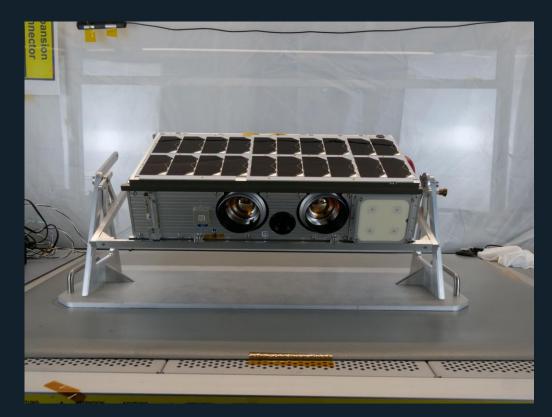

### **FOREST-3 Mission Overview**

#### Goals:

- Demonstrate Wildfire Detection
   System in orbit
- Based on improved camera and own satellite platform
- Process payload data to provide information via OroraTech's WildFire Solution (WFS).
- Launch: TR-12 in Jan 2025