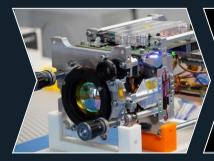

### **FOREST-3 Mission Overview**

#### Goals:

- Demonstrate Wildfire Detection
   System in orbit
- Based on improved camera and own satellite platform
- Process payload data to provide information via OroraTech's WildFire Solution (WFS).
- Launch: TR-12 in Jan 2025