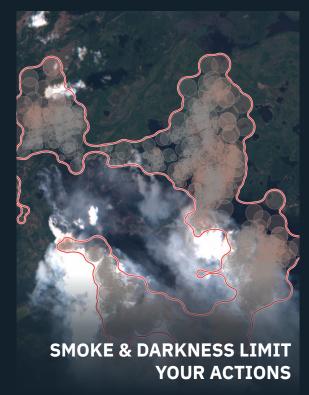

# SEE WHEN OTHERS ARE BLIND

Detect & locate fires through smoke, in remote areas, 24/7