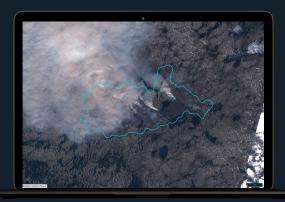

# SEE WHEN OTHERS ARE BLIND

Detect & locate fires through smoke, in remote areas, 24/7