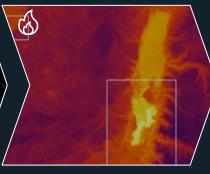

# SEE WHEN OTHERS ARE BLIND

Detect & locate fires through smoke, in remote areas, 24/7