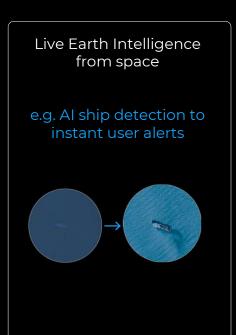

Live Earth Intelligence Real-time analytics delivered to those who need insights instantly.