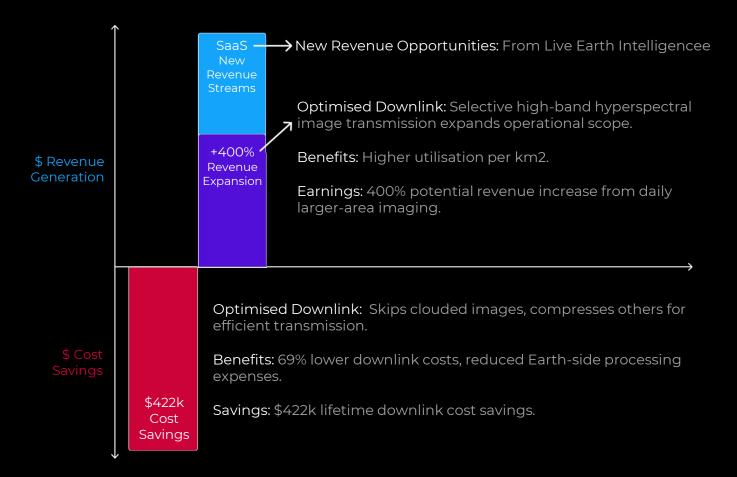

# Live Earth Intelligence Unit Economics 9 Month ROI, \$400k savings & 400% revenue expansion per satellite

SPACE:AI - CRC Model Ignores images with cloud cover and compresses the rest for downlink