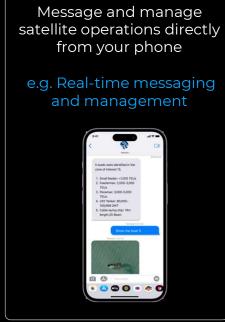

#### SPACE:Al transforms satellites from Earth Observers into Live Earth Intelligence providers.

SPACE:Al onboard satellites extracts insights in seconds and instantly messages people on Earth.