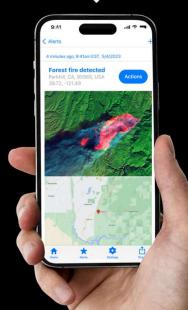

#### SPACE:Al transforms satellites from Earth Observers into Live Earth Intelligence providers.

SPACE:Al onboard satellites extracts insights in seconds and instantly messages people on Earth.

#### Do you know what this is? Find out in 60 seconds

Satellite intermittently transmits raw files to Earth for batch processing into a human readable images.

SPACE:Al extracts insights in seconds and instantly messages people on Earth.

Live Earth Intelligence Real-time analytics delivered to those who need insights instantly.