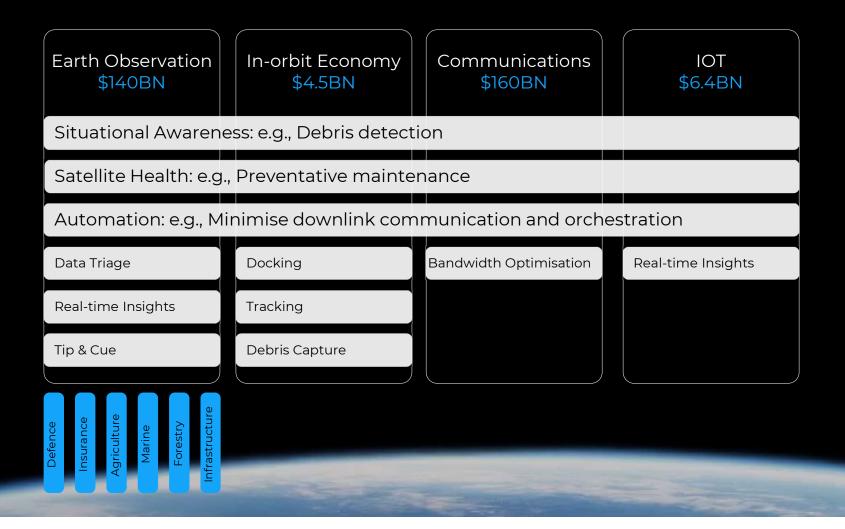

#### SPACE:Al transforms satellites from Earth Observers into Live Earth Intelligence providers.



SPACE:Al onboard satellites extracts insights in seconds and instantly messages people on Earth.

#### Market Opportunity: SPACE:AI



## Leadership Team - Pioneered Al Computer Vision



Fintan Buckley Co-founder & CEO Parthus, Trintech (2 Exits, 1 IPO)



Sean Mitchell Chairman & CCO Intel, Movidius, Parthus (2 Exits, 1 IPO)



John Bourke Co-founder & CFO Movidius, Glonav, Parthus (2 Exits, 1 IPO)



Dr. Aubrey Dunne Co-founder & CTO Movidius (1 Exit)



Brian Quinn CSO Intel



Dr. David Moloney Chief Scientist Intel, Movidius, Parthus (2 Exits, 1 IPO)

At Movidius, we pioneered high-speed, lowpower Edge AI and Vision Processing Units. This expertise now drives Ubotica

















Team of 35 based in Ireland, Spain, Netherlands, and North America

## SPACE: Al - Platform, Software, Ecosystem



#### Do you know what this is? Find out in 60 seconds

Satellite intermittently transmits raw files to Earth for batch