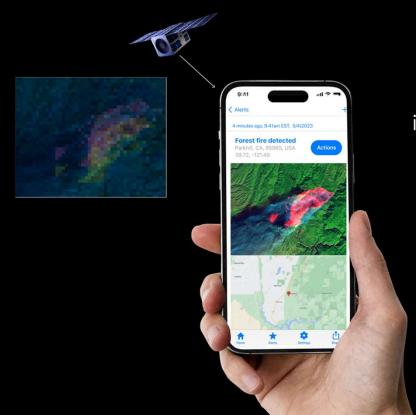

#### SPACE:Al transforms satellites from Earth Observers into Live Earth Intelligence providers.

SPACE:Al onboard satellites extracts insights in seconds and instantly messages people on Earth.

#### Do you know what this is? Find out in 60 seconds

Satellite intermittently transmits raw files to Earth for batch processing into a human readable images.

SPACE:Al extracts insights in seconds and instantly messages people on Earth.

Live Earth Intelligence Real-time analytics delivered to those who need insights instantly.