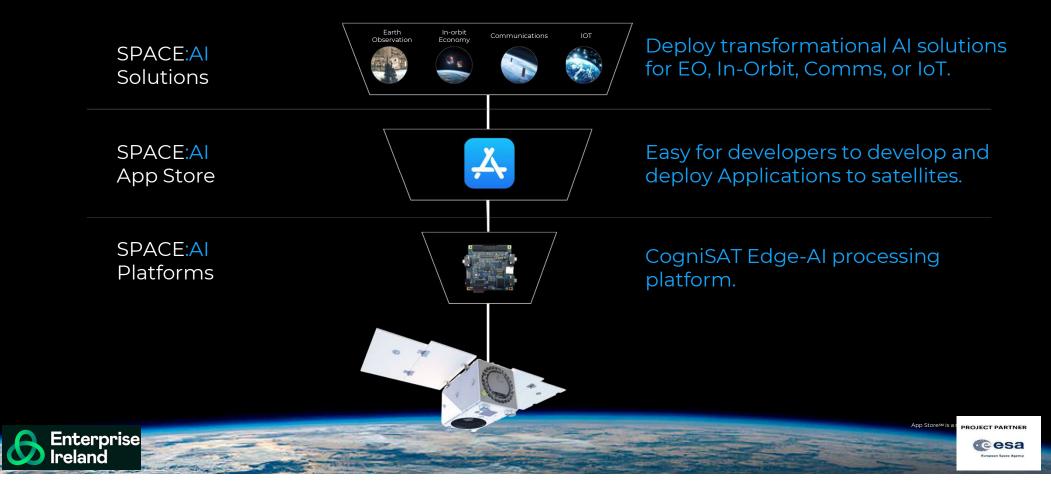

## SPACE: Al - Platform, Software, Ecosystem

#### SPACE:Al transforms satellites from Earth Observers into Live Earth Intelligence providers.

SPACE:Al onboard satellites extracts insights in seconds and instantly messages people on Earth.

#### Do you know what this is? Find out in 60 seconds

Satellite intermittently transmits raw files to Earth for batch processing into a human readable images.

SPACE:Al extracts insights in seconds and instantly messages people on Earth.