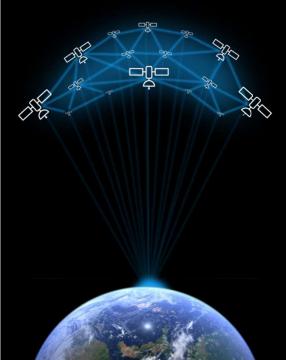

#### SPACE:Al transforms satellites from Earth Observers into Live Earth Intelligence providers.

SPACE:Al onboard satellites extracts insights in seconds and instantly messages people on Earth.

## SPACE: Al - Platform, Software, Ecosystem