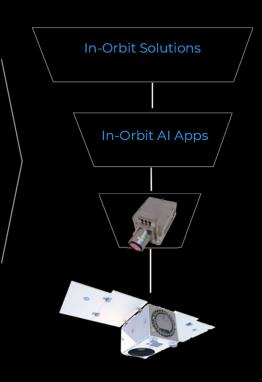

#### SPACE: Al — Autonomous In-orbit Operations

- · Collision Avoidance
- · Debris Tracking and Removal
- Repositioning
- Refueling
- · Lifespan Extension
- · Inspection and Satellite Health
- De-orbiting
- Upgrading
- · Assembly and Manufacturing